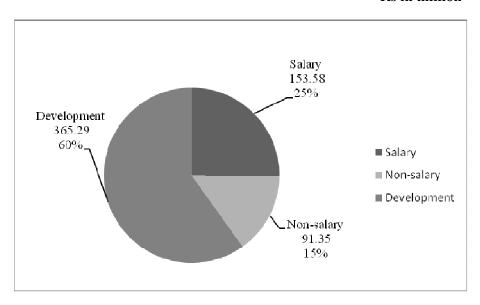

#### 1.1.2 Comments on Budget and Accounts (Variance Analysis)

The budget and expenditure position of Tehsil Municipal Administration in district Mardan for the year 2016-17 is as under:

(Rs in million)

| Head        | Budget(Rs) | Expenditure(Rs) | Excess (Saving)(Rs) | %age (Saving) |
|-------------|------------|-----------------|---------------------|---------------|
| Salary      | 160.73     | 153.58          | (7.15)              | (4.45)        |
| Non-salary  | 89.04      | 91.35           | 2.31                | 2.60          |
| Development | 549.31     | 365.29          | (184.02)            | (33.50)       |
| Total       | 799.08     | 610.22          | (188.85)            |               |

The savings of Rs 188.85 million in salary & developmental expenditure and excess of Rs 2.60 million in non-salary indicates weakness in the capacity of these local institutions to utilize the allocated budget.